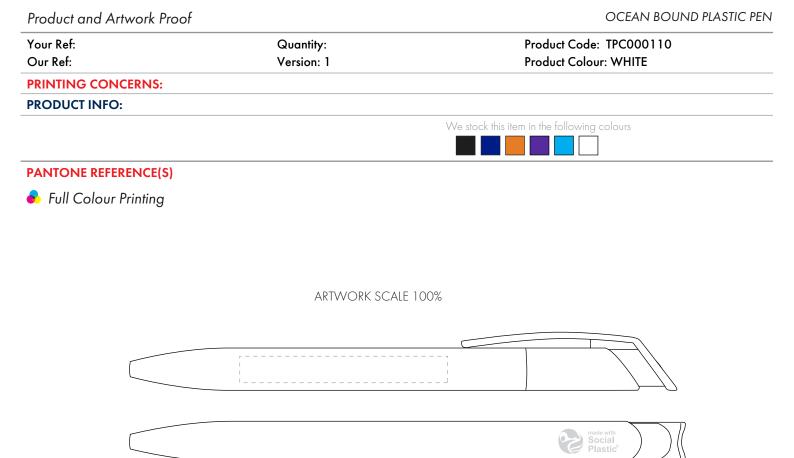

## ARTWORK SCALE 100% Max print area: 55mm x 7mm

| r – – · | <br> | <br> | <br> | , |
|---------|------|------|------|---|
| 1       |      |      |      | 1 |
| 1       |      |      |      | 1 |
| 1       | <br> | <br> | <br> |   |

## Product Image for visualisation - colours may vary

The dashed line is to demonstrate print area and will not appear on your printed item